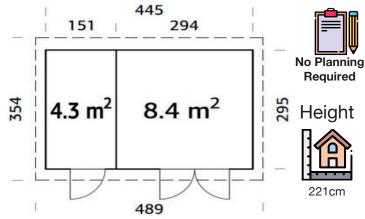

## UTAH 3

The Utah 3 is a fantastic single tongue and grooved building made from panels. This pent roof building has misted glazing and low door sill covered with stainless steel. With an internal floor space of 12.7m2, this building would make for a great summerhouse or summertime reading room. This model has two rooms, one that could be a great storage room.

27.2m<sup>3</sup>

12.7m<sup>2</sup> 73 x 1

73 x 180cm, 140 x 180cm

N/A

Option

16mm

**FULL SPECIFICATION** 

| CABIN SIZE:     | 445 x 295 x 221cm       |
|-----------------|-------------------------|
| WALL THICKNESS: | 28mm                    |
| VOLUME:         | 27.2m³                  |
| AREA:           | 12.7m²                  |
| DOOR OPENING:   | 73 x 180cm, 140 x 180cm |
| WINDOW OPENING: | N/A                     |
| FLOORS BOARDS:  | Option                  |
| ROOF BOARDS:    | 16mm                    |
|                 |                         |
| ROOF OVERHANG:  | N/A                     |