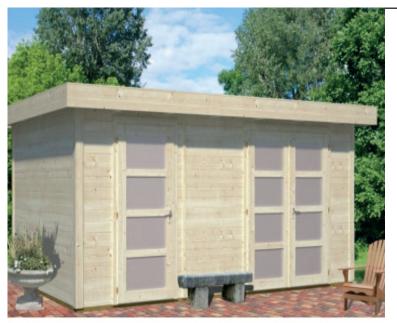

## **CONTEMPORARY CABIN**

## UTAH 3

The Utah 3 is a fantastic single tongue and grooved building made from panels. This pent roof building has misted glazing and low door sill covered with stainless steel. With an internal floor space of 12.7m2, this building would make for a great summerhouse or summertime reading room. This model has two rooms, one that could be a great storage room.